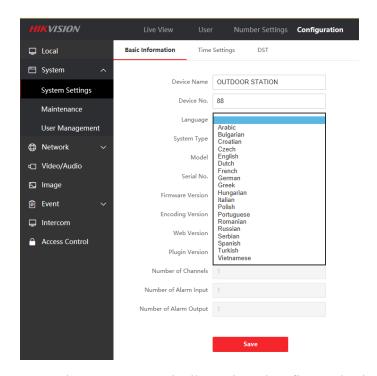

2. Support SIP call timeout time configuration

- 3. The standard SIP account length is extended to 32 bits
- 4. The relay can be configured as a mechanical doorbell or electric lock

- 5. Support Hik-Connect
- (1) Hik-Connect supports call record query
- (2) Support synchronized time
- (3) Support volume adjustment
- (4) Support Hik-Connect remote unlocking
- (5) Motion detection area and sensitivity configuration
- 6. Support multi-language in 19 countries