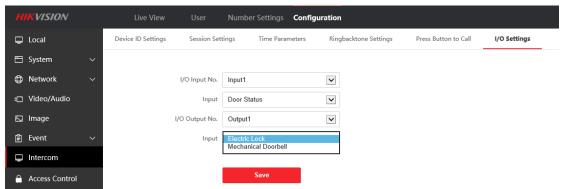

2. Support SIP call timeout time configuration

- 3. The standard SIP account length is extended to 32 bits
- 4. The relay can be configured as a mechanical doorbell or electric lock

- 5. Support Hik-Connect
- (1) Hik-Connect supports call record query
- (2) Support synchronized time
- (3) Support volume adjustment
- (4) Support Hik-Connect remote unlocking
- (5) Motion detection area and sensitivity configuration
- 6. Support multi-language in 19 countries