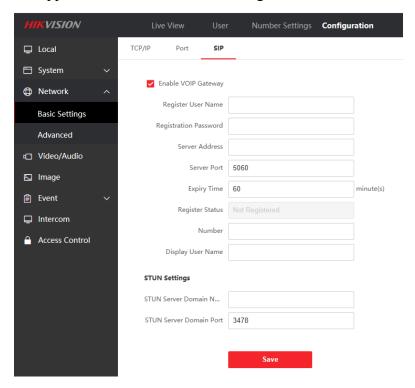

2. Support SIP call timeout time configuration

- 3. The standard SIP account length is extended to 32 bits
- 4. The relay can be configured as a mechanical doorbell or electric lock

- 5. Support Hik-Connect
- (1) Hik-Connect supports call record query
- (2) Support synchronized time
- (3) Support volume adjustment
- (4) Support Hik-Connect remote unlocking
- (5) Motion detection area and sensitivity configuration
- 6. Support multi-language in 19 countries